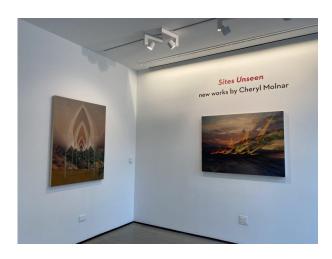

## DIGITAL PRINTING MEETS HAND PAINTING ON CHERYL MOLNAR'S SURREAL WOOD PANELS

March 5, 2021

New York-based collage artist Cheryl Molnar has a uniquely artistic process to her prints, with new works now on display in the exhibition, "Sites Unseen," at C24 Gallery in Chelsea.

"Sites Unseen" is on display at C24 Gallery in New York City through Thursday, March 25, 2021. Read more on the C24 Gallery website and be sure to visit www.cherylmolnar.com.

Duggal Project Credits: Ruchika Attri - Art & Design Sales Consultant.