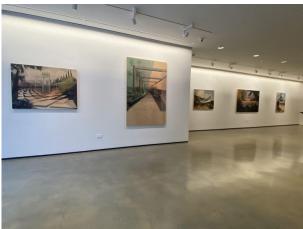

## DIGITAL PRINTING MEETS HAND PAINTING ON CHERYL MOLNAR'S SURREAL WOOD PANELS

March 5, 2021

New York-based collage artist Cheryl Molnar has a uniquely artistic process to her prints, with new works now on display in the exhibition, "Sites Unseen," at C24 Gallery in Chelsea.

Molnar sources wood panels and brings them to Duggal Visual Solutions for direct-to-wood printing preserved by UV liquid lamination. Then, she selectively paints and collages onto the printed pieces, resulting in multilayered fine art prints with dimension, character, and fascinating landscapes combining the real and imagined.