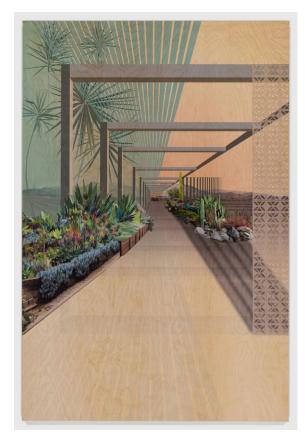

Left: *Desert Spring*, 2020, Archival digital print and gouache painted paper on wood panel, 72 x 48 in. (182.9 x 121.9 cm) Right: *Cathedral*, 2020, Archival digital print and gouache painted paper on wood panel, 48 x 36 in. (121.9 x 91.4 cm)