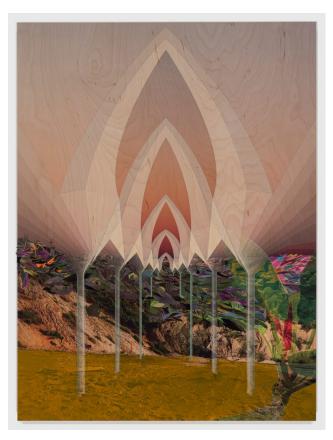

Left: *Desert Spring*, 2020, Archival digital print and gouache painted paper on wood panel, 72 x 48 in. (182.9 x 121.9 cm) Right: *Cathedral*, 2020, Archival digital print and gouache painted paper on wood panel, 48 x 36 in. (121.9 x 91.4 cm)